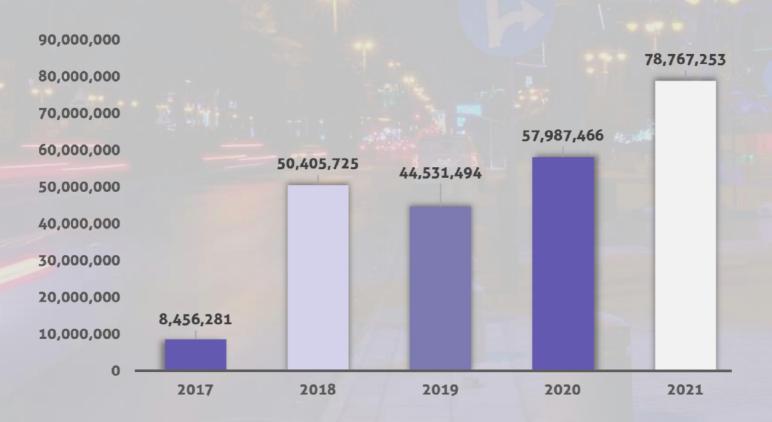

## **CAPEX Trend**

| Year | САРЕХ      | YOY Growth % |
|------|------------|--------------|
| 2017 | 8,456,281  | eid -        |
| 2018 | 50,405,725 | 496%         |
| 2019 | 44,531,494 | -12%         |
| 2020 | 57,987,466 | 30%          |
| 2021 | 78,767,253 | 36%          |