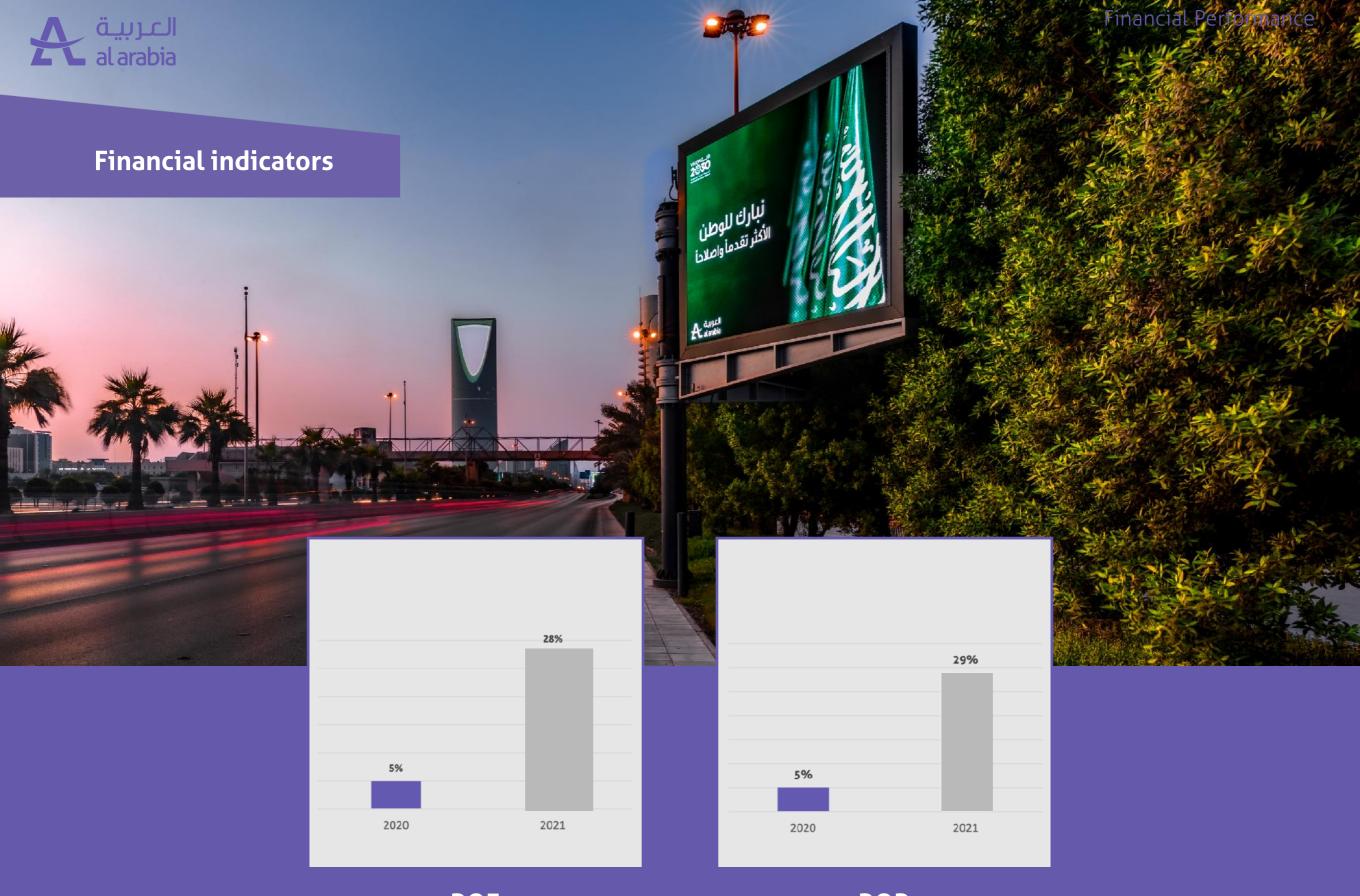

|







## **CAPEX Trend**

| Year | САРЕХ      | YOY Growth % |
|------|------------|--------------|
| 2017 | 8,456,281  | eid -        |
| 2018 | 50,405,725 | 496%         |
| 2019 | 44,531,494 | -12%         |
| 2020 | 57,987,466 | 30%          |
| 2021 | 78,767,253 | 36%          |









ROE ROR



## **Thank You**

## Rate Card





www.al-arabia.com



alarabia\_ooh



alarabia\_ooh



IR@al-arabia.com



(in) Alarabia OOH



0112716916