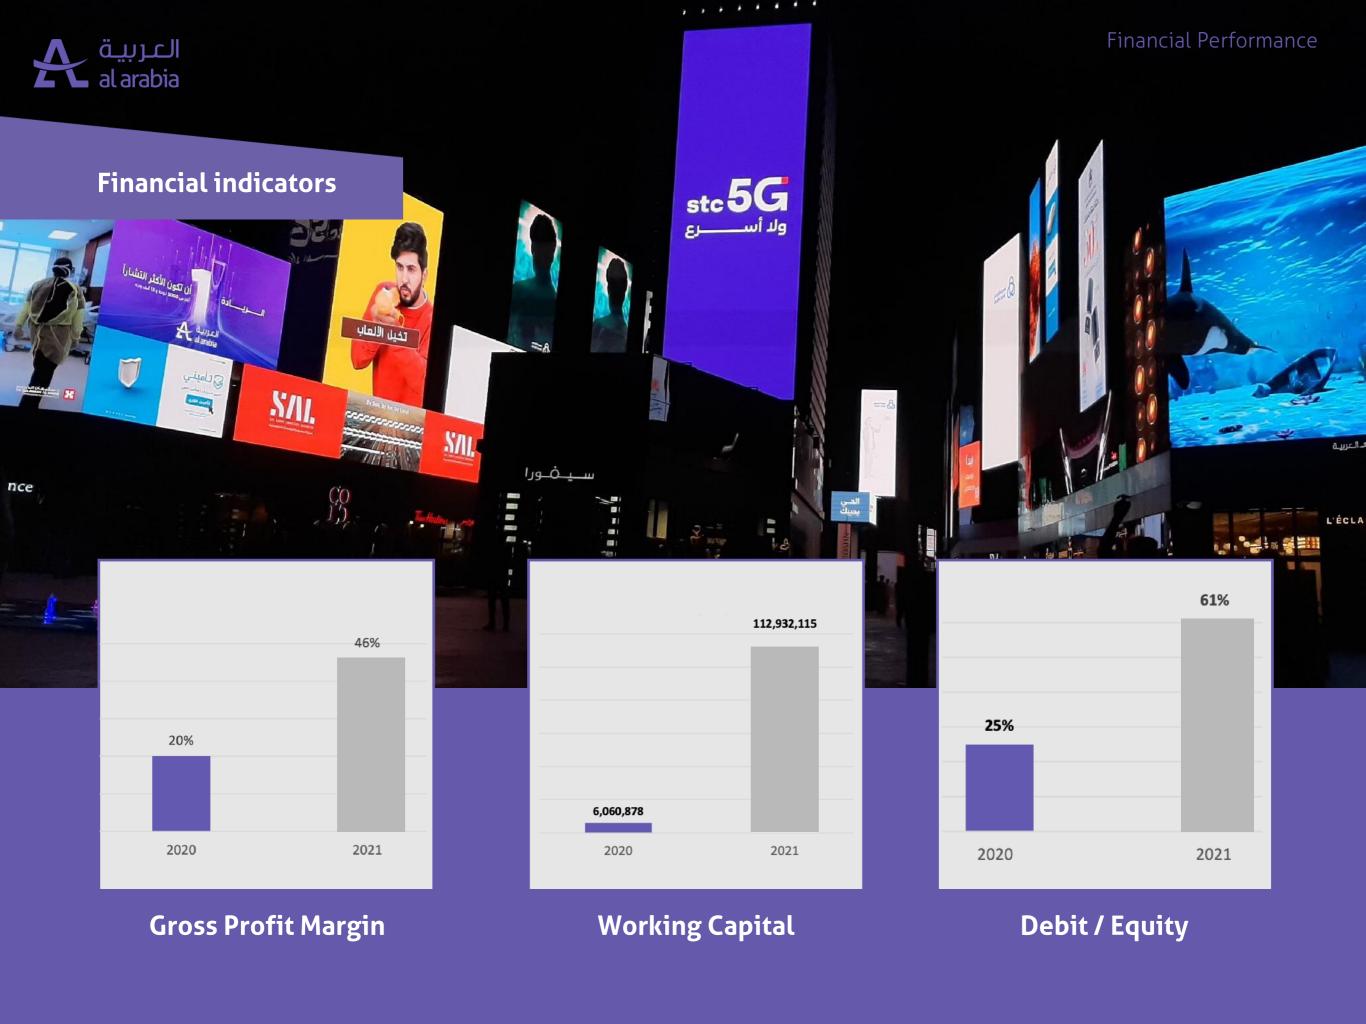

## **Results by Segments**

| Profit Margin by segment | 2020 | 2021 | YOY Growth % |
|--------------------------|------|------|--------------|
| Advertising              | 19%  | 46%  | 142%         |
| Printing                 | 55%  | 35%  | -36%         |