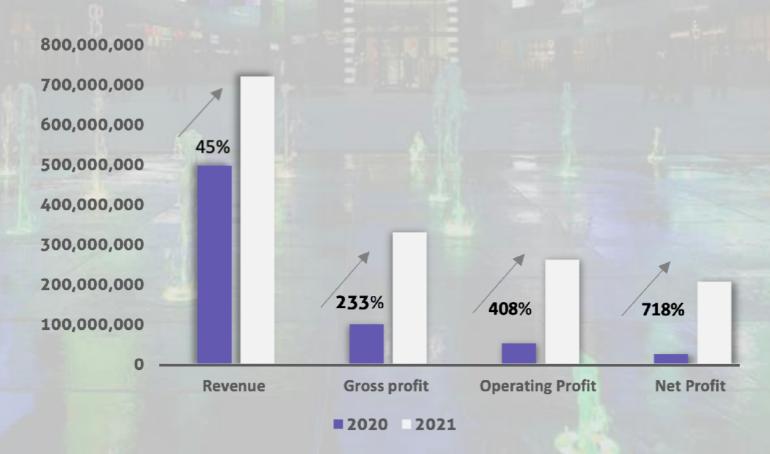

## **Income Statement Highlights**

| ltem             | 2020        | 2021        | YOY Growth % |
|------------------|-------------|-------------|--------------|
| Revenue          | 497,585,228 | 720,337,357 | 45%          |
| Gross Profit     | 99,045,725  | 330,284,381 | 233%         |
| Operating Profit | 51,426,789  | 261,413,069 | 408%         |
| Net Profit       | 25,200,862  | 206,247,959 | 718%         |