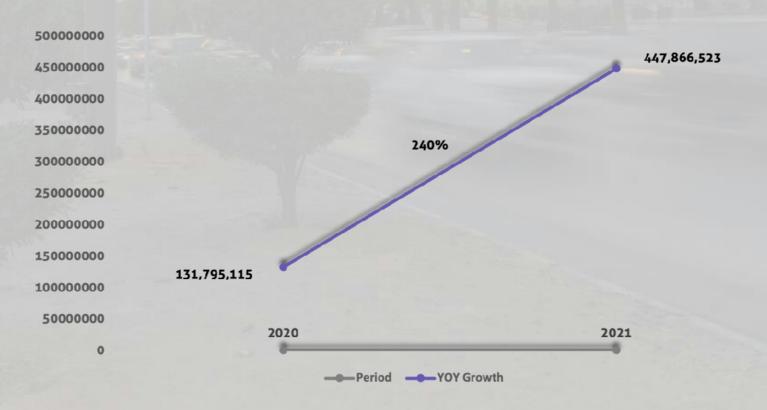

## Loans of 2021

| Period                   | 2020        | 2021        | YOY Growth %                                                                                                                                                                                                                                                                                                                                                                                                                                                                                                                                                                                                                                                                                                                                                                                                                                                                                                                                                                                                                                                                                                                                                                                                                                                                                                                                                                                                                                                                                                                                                                                                                                                                                                                                                                                                                                                                                                                                                                                                                                                                                                                   |
|--------------------------|-------------|-------------|--------------------------------------------------------------------------------------------------------------------------------------------------------------------------------------------------------------------------------------------------------------------------------------------------------------------------------------------------------------------------------------------------------------------------------------------------------------------------------------------------------------------------------------------------------------------------------------------------------------------------------------------------------------------------------------------------------------------------------------------------------------------------------------------------------------------------------------------------------------------------------------------------------------------------------------------------------------------------------------------------------------------------------------------------------------------------------------------------------------------------------------------------------------------------------------------------------------------------------------------------------------------------------------------------------------------------------------------------------------------------------------------------------------------------------------------------------------------------------------------------------------------------------------------------------------------------------------------------------------------------------------------------------------------------------------------------------------------------------------------------------------------------------------------------------------------------------------------------------------------------------------------------------------------------------------------------------------------------------------------------------------------------------------------------------------------------------------------------------------------------------|
| STL                      | 131,795,115 | 447,866,523 | 240%                                                                                                                                                                                                                                                                                                                                                                                                                                                                                                                                                                                                                                                                                                                                                                                                                                                                                                                                                                                                                                                                                                                                                                                                                                                                                                                                                                                                                                                                                                                                                                                                                                                                                                                                                                                                                                                                                                                                                                                                                                                                                                                           |
| LTL                      | 0           | 0           | 0                                                                                                                                                                                                                                                                                                                                                                                                                                                                                                                                                                                                                                                                                                                                                                                                                                                                                                                                                                                                                                                                                                                                                                                                                                                                                                                                                                                                                                                                                                                                                                                                                                                                                                                                                                                                                                                                                                                                                                                                                                                                                                                              |
|                          |             |             | The state of the s |
| Source                   | 2020        | 2021        | YOY Growth %                                                                                                                                                                                                                                                                                                                                                                                                                                                                                                                                                                                                                                                                                                                                                                                                                                                                                                                                                                                                                                                                                                                                                                                                                                                                                                                                                                                                                                                                                                                                                                                                                                                                                                                                                                                                                                                                                                                                                                                                                                                                                                                   |
| Source<br>Gov / Semi Gov | 2020        | 2021        | YOY Growth %                                                                                                                                                                                                                                                                                                                                                                                                                                                                                                                                                                                                                                                                                                                                                                                                                                                                                                                                                                                                                                                                                                                                                                                                                                                                                                                                                                                                                                                                                                                                                                                                                                                                                                                                                                                                                                                                                                                                                                                                                                                                                                                   |