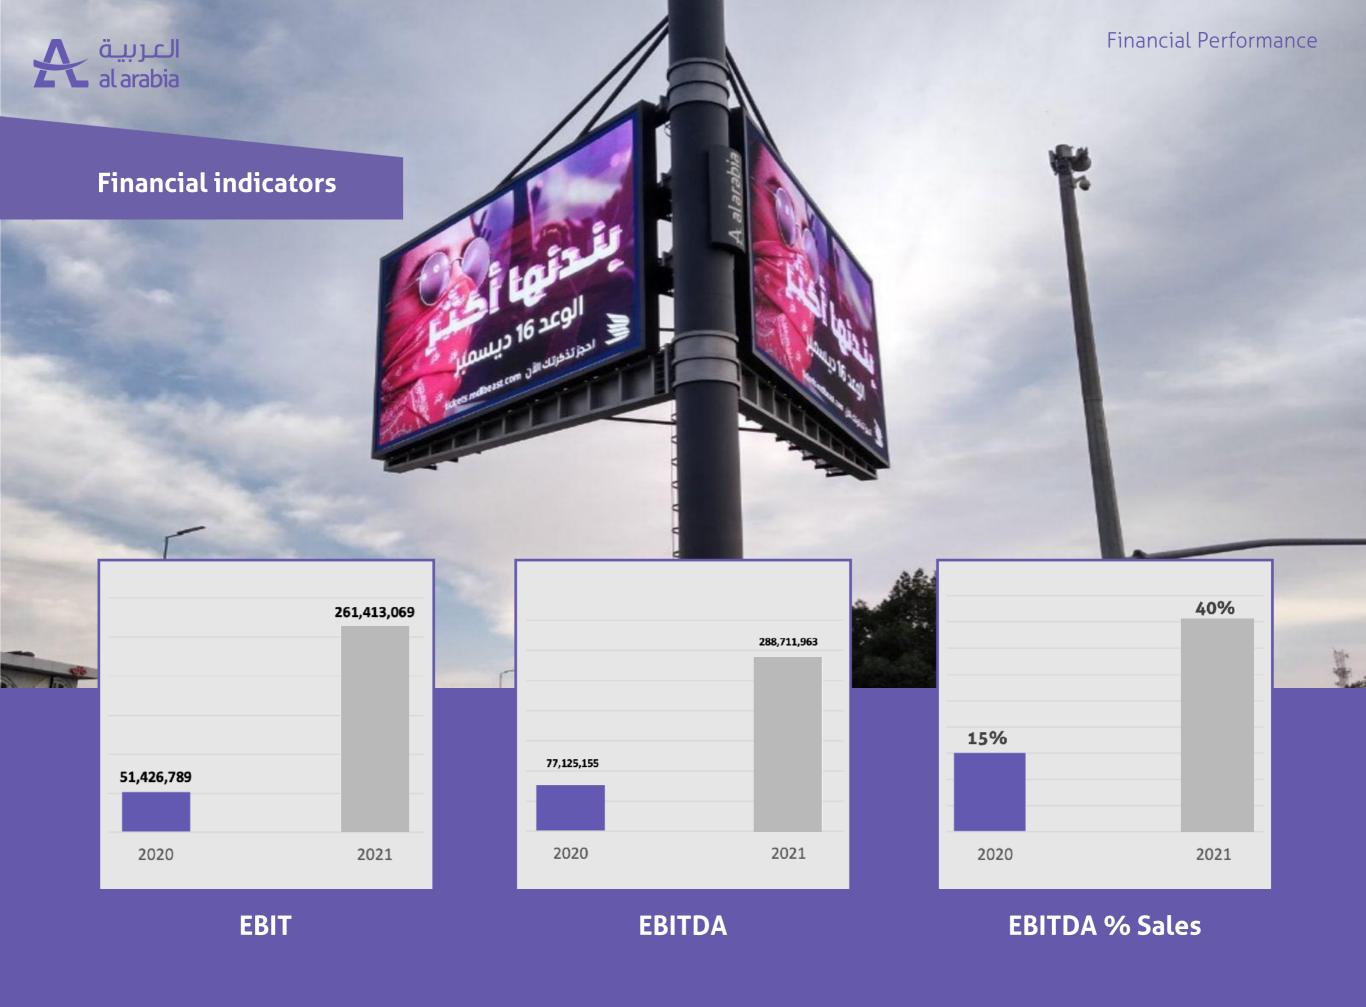

## **Income Statement Highlights**

| ltem             | 2020        | 2021        | YOY Growth % |
|------------------|-------------|-------------|--------------|
| Revenue          | 497,585,228 | 720,337,357 | 45%          |
| Gross Profit     | 99,045,725  | 330,284,381 | 233%         |
| Operating Profit | 51,426,789  | 261,413,069 | 408%         |
| Net Profit       | 25,200,862  | 206,247,959 | 718%         |