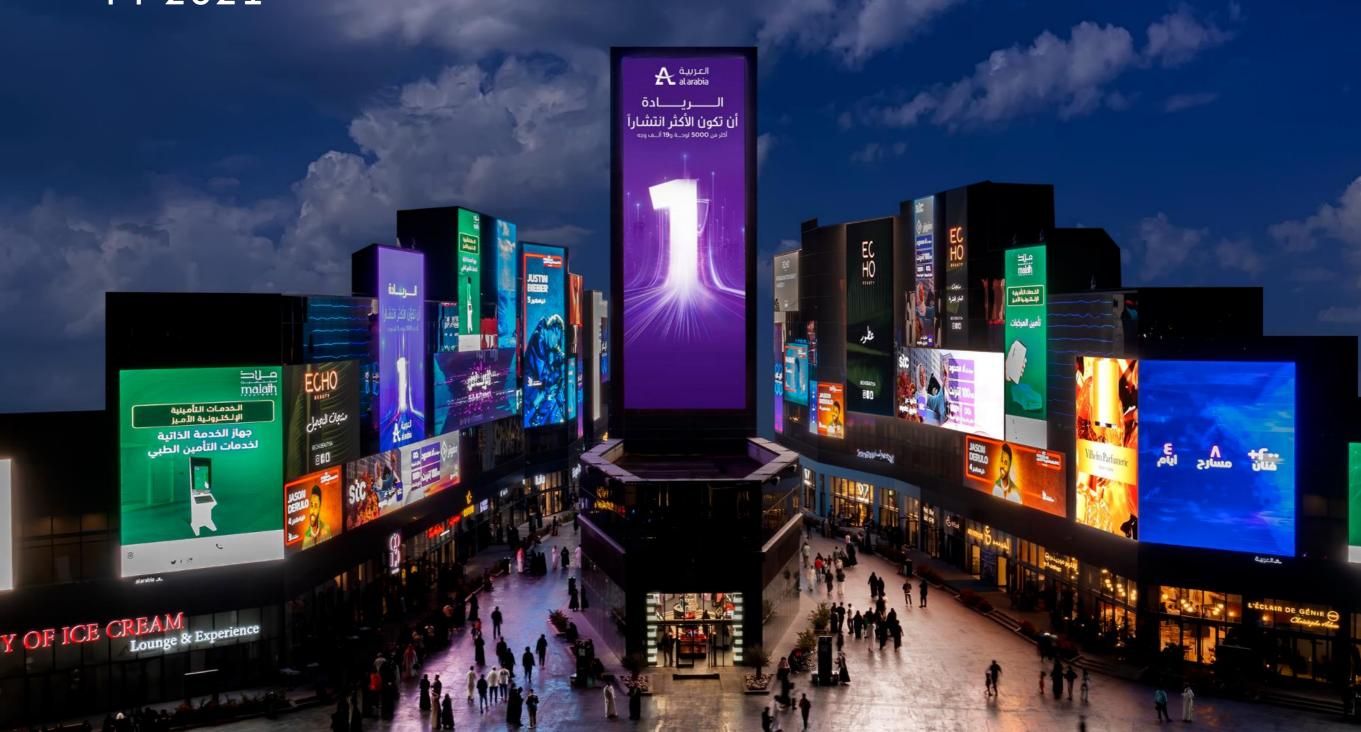

## 2021 Key Highlights

| 456 OOH screens across KSA | Sponsored 32 CSR campaigns | 166 digital roadside screens | _       |
|----------------------------|----------------------------|------------------------------|---------|
| Present in 28 cities       | Won 30 new OOH contracts   | 650+ campaigns across KSA    |         |
| Egypt - joint venture      | Launched the guide         | 288 digital indoors screens  |         |
| Launched IPO campaign      | Became a listed company    | Worked with 100+ clients     | Edition |
| 55% digital screens        | Special design screens     | BLVD 82 digital screens      |         |
|                            |                            |                              |         |
|                            |                            |                              |         |