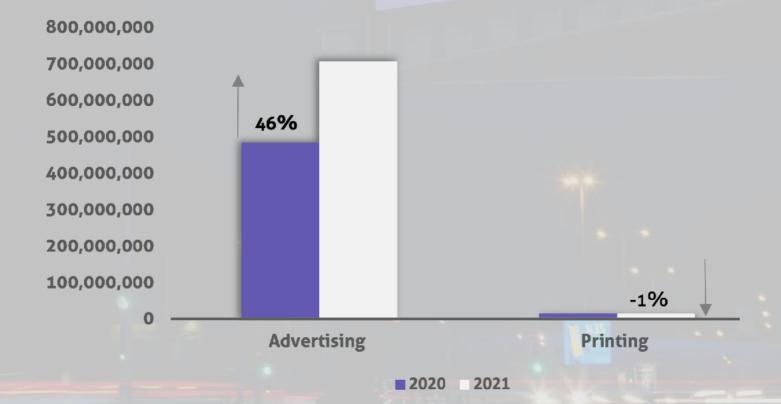

## **Results by Segments**

| Revenue by segment | 2020        | 2021        | YOY Growth % |
|--------------------|-------------|-------------|--------------|
| Advertising        | 483,736,183 | 706,649,004 | 46%          |
| Printing           | 13,849,045  | 13,688,353  | -1%          |