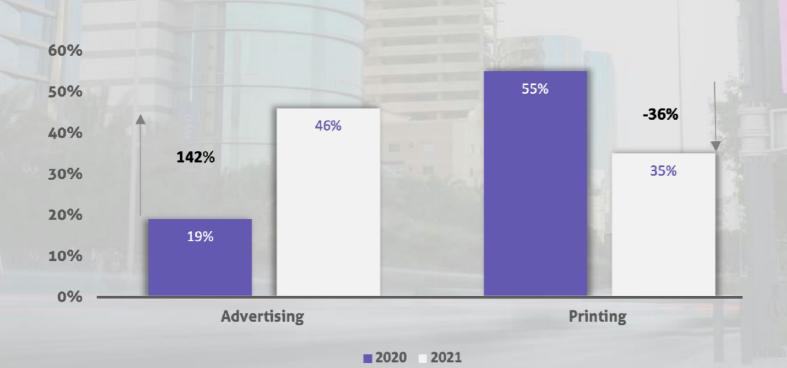

## **Results by Segments**

| Profit Margin by segment | 2020 | 2021 | YOY Growth % |
|--------------------------|------|------|--------------|
| Advertising              | 19%  | 46%  | 142%         |
| Printing                 | 55%  | 35%  | -36%         |