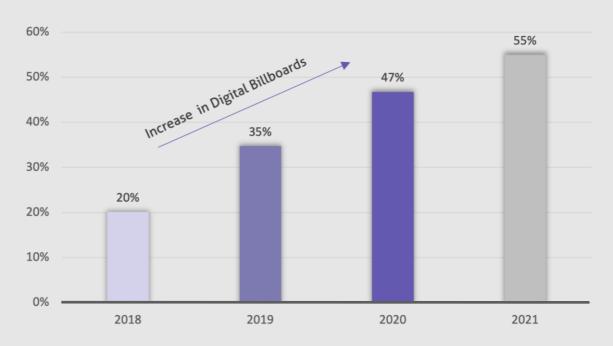

## 2021 Key Highlights

| 456 OOH screens across KSA | Sponsored 32 CSR campaigns | 166 digital roadside screens | _       |
|----------------------------|----------------------------|------------------------------|---------|
| Present in 28 cities       | Won 30 new OOH contracts   | 650+ campaigns across KSA    |         |
| Egypt - joint venture      | Launched the guide         | 288 digital indoors screens  |         |
| Launched IPO campaign      | Became a listed company    | Worked with 100+ clients     | Edition |
| 55% digital screens        | Special design screens     | BLVD 82 digital screens      |         |
|                            |                            |                              |         |
|                            |                            |                              |         |